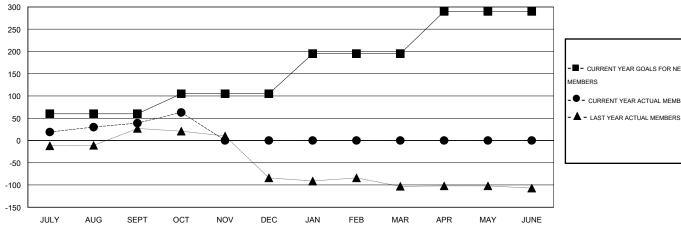

## GOALS AND ACTUAL NEW CLUBS CUMULATIVE

| - CURRENT YEAR GOALS FOR NEW |
|------------------------------|
| MEMBERS                      |

CURRENT YEAR ACTUAL MEMBERS

| DROPPED CLUBS: 0 |    |
|------------------|----|
| DROPPED MEMBERS  |    |
| DECEASED         | 7  |
| CLUB CANCELLED   | 0  |
| OTHER            | 72 |
| TOTAL            | 79 |