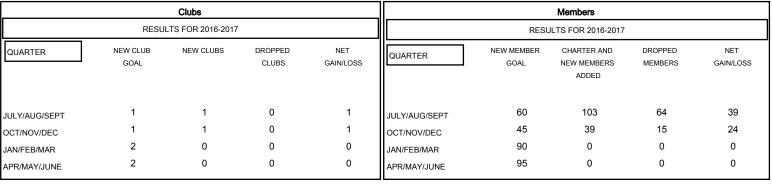

## GOALS AND ACTUAL NEW CLUBS CUMULATIVE

| - CURRENT YEAR GOALS FOR NEW |
|------------------------------|
| MEMBERS                      |

CURRENT YEAR ACTUAL MEMBERS

| DROPPED CLUBS: 0 |    |
|------------------|----|
| DROPPED MEMBERS  |    |
| DECEASED         | 7  |
| CLUB CANCELLED   | 0  |
| OTHER            | 72 |
| TOTAL            | 79 |