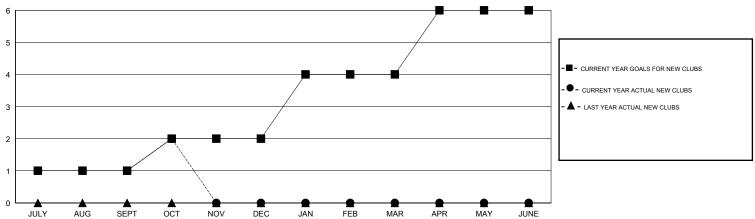

## GOALS AND ACTUAL NEW CLUBS CUMULATIVE

| - CURRENT YEAR GOALS FOR NEW |
|------------------------------|
| MEMBERS                      |

CURRENT YEAR ACTUAL MEMBERS

| DROPPED CLUBS: 0 |    |
|------------------|----|
| DROPPED MEMBERS  |    |
| DECEASED         | 7  |
| CLUB CANCELLED   | 0  |
| OTHER            | 72 |
| TOTAL            | 79 |